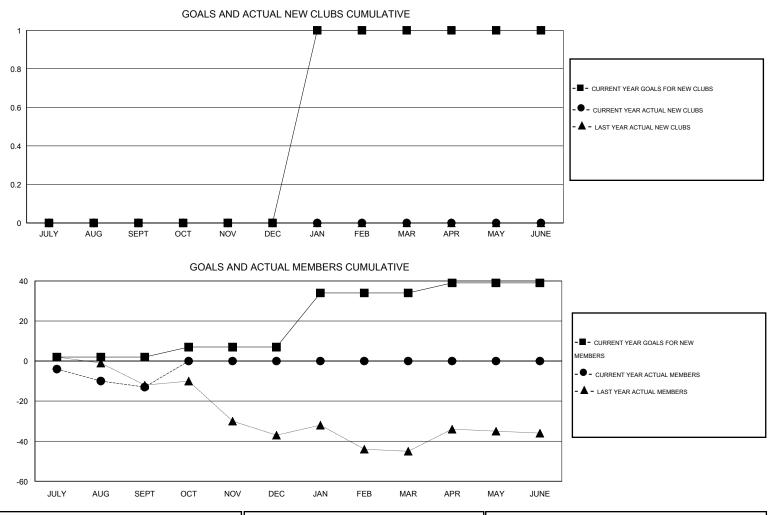

## Judy Hankom GMT

| GMT: Judy Hankom |                  |                   | LOCATIO          | LOCATION IOWA    |                       |                    |                                     |                    | GMT CA 1         |
|------------------|------------------|-------------------|------------------|------------------|-----------------------|--------------------|-------------------------------------|--------------------|------------------|
|                  |                  | Clubs             |                  |                  | Members               |                    |                                     |                    |                  |
|                  | RESU             | LTS FOR 2014-2015 | i                |                  | RESULTS FOR 2014-2015 |                    |                                     |                    |                  |
| QUARTER          | NEW CLUB<br>GOAL | NEW CLUBS         | DROPPED<br>CLUBS | NET<br>GAIN/LOSS | QUARTER               | NEW MEMBER<br>GOAL | CHARTER AND<br>NEW MEMBERS<br>ADDED | DROPPED<br>MEMBERS | NET<br>GAIN/LOSS |
| JULY/AUG/SEPT    | 0                | 0                 | 0                | 0                | JULY/AUG/SEPT         | 2                  | 29                                  | 42                 | -13              |
| OCT/NOV/DEC      | 0                | 0                 | 0                | 0                | OCT/NOV/DEC           | 5                  | 0                                   | 0                  | 0                |
| JAN/FEB/MAR      | 1                | 0                 | 0                | 0                | JAN/FEB/MAR           | 27                 | 0                                   | 0                  | 0                |
| APR/MAY/JUNE     | 0                | 0                 | 0                | 0                | APR/MAY/JUNE          | 5                  | 0                                   | 0                  | 0                |